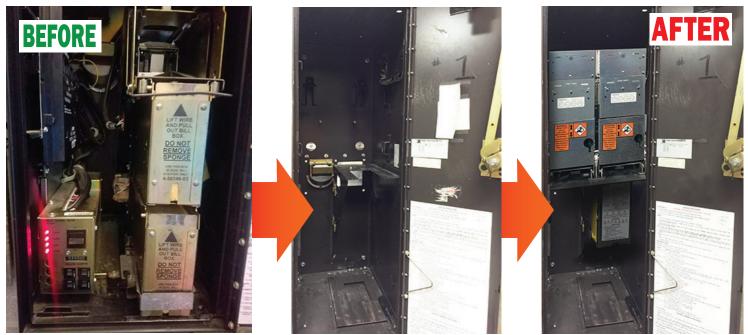

## MODULAR RETROFIT KIT FOR THE ROWE MODEL BC1400 BY STANDARD CHANGE-MAKERS

**Standard Change-Makers introduces a Modular Retrofit Kit for aging Rowe BC1400 change machines.** This is a unique solution, which allows you to remove all the internals of the installed machine and make room for two steel, Modular series coin hoppers AND one MEI downstacker bill acceptor with 500 bills stacker. The **BC1400 RETROFIT KIT** would give you a coin capacity of 6,400 Quarters and \$1-\$20 bill acceptance - all in EASY-TO-INSTALL assemblies.

An ideal solution for locations that have been having trouble maintaining this aging equipment, and can't

modify the wall due to size constraints of competing products. Everything fits inside the existing cabinet. ar Here's what's included: The Retrofit Kit consists of 3 Assemblies: Coin change is fo **BILL CHANGER** - Hopper Platform/Bracket with 2 Hoppers ur customers only - Bill Acceptor Bracket/Cover Plate w/ MEI Acc. - Power Supply Assembly - All hardware and cables are included, (Optional faceplate decal & EF+ Module available) Standard BC1400 Retrofit Kit Change-Makers, Inc. \$1,995.00 800-968-6955 ww.standardchange.com